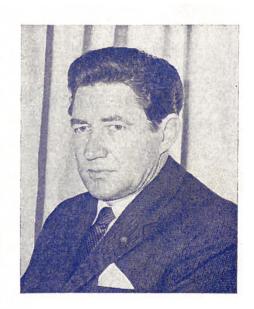

#### C. F. SORRELL - Drill Adjudicator

Adelaide, South Australia.

Mr. Sorrell commenced his banding career with the Sturt Street (Adelaide) School Band, which was very successful in School Bands competitions.

After his school days he took over the role of Drum Major and has led many South Australian Bands with considerable success, including Prospect City, Glenelg Citizens, Mount Gambier Citizens and Henley & Grange Bands.

He has coached many South Australian Bands for competitions in both South Australia and Ballarat, Victoria.

In 1961, he was associated with the instruction of the first Drum Majors School which is now an Annual Course in South Australia.

For the last ten years he has been registered as a Drill Adjudicator with the South Australian Band Association and during that time has adjudicated in many South Australian centres, including Australian Championships at Adelaide and Ballarat, Victoria.

Mr. Sorrell is President of the South Australian Band Association and also the Bands Marching Girls' Association for which he is Chief Judge.

Mr. Sorrell was appointed Director of the Adelaide Festival of Arts Procession and was responsible for the planning and organisation of this important event in 1964, 1966, 1968 and 1970.

In 1970 he was awarded the M.B.E. in the New Years' Honours list for his contribution to Band work in South Australia.

111