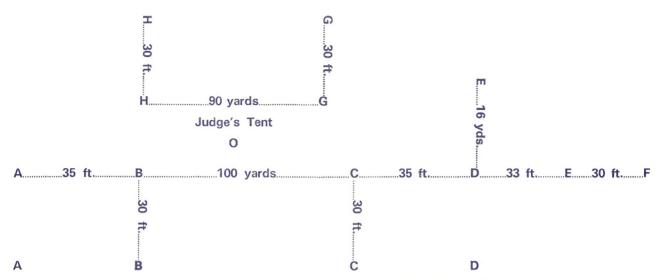

BREADS, BUNS, CAKES, PASTRIES

make your choice — Country Choice

Band will fall in, in marching formation at AA and move off in Quick Time, playing Quickstep and march to point DD. On arriving at Point DD, Band will turn Left and march to point E, turn to the Right and Right Wheel, and march to point FF, and Halt with the front rank of the Band on the alignment FF and cease playing at the end of the strain. Drum-Major to be three paces in front of the centre of the Band.

Band will then move by the shortest way to point DD without playing, and Halt with the front rank on the alignment DD. Band will then move off from point DD on word of command, playing the Quickstep March, wheel to the Right and marching to point GG, wheeling to the Left between them and march to point BB, wheel to the Right and continue to point AA where the Band will Counter-march from front to rear and from flank to flank; on completing the Counter-march, the Band will move to point DD where it will again Counter-march from front to rear and from flank to flank as before. Halt with the Front Rank of Band on the alignment CC, Drum-Major to be three paces in front of the centre of the Band and cease playing at the end of the strain. After leaving Point AA the first time the Band will not again be dressed by word of Command. Band will be judged continuously from commencement to finish Diagram. All evolutions must be performed within the Diagram. Band means Front Rank.

#### FORMATION ON STAGE