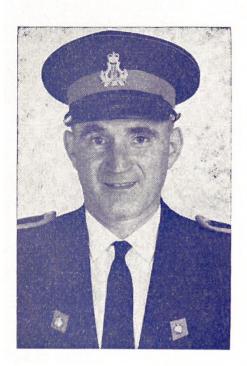

#### C. F. SORRELL - Drill Adjudicator

Adelaide, South Australia.

Mr. Sorrell commenced his banding career with the Sturt Street (Adelaide) School Band, which was very successful in School Bands competitions.

After his school days he took over the role of Drum Major and has led many South Australian Bands with considerable success, including Prospect City, Glenelg Citizens, Mount Gambier Citizens and Henley & Grange Bands.

He has coached many South Australian Bands for competitions in both South Australia and Ballarat, Victoria.

In 1961, he was associated with the instruction of the first Drum Majors School which is now an Annual Course in South Australia.

For the last ten years he has been registered as a Drill Adjudicator with the South Australian Band Association and during that time has adjudicated in many South Australian centres, including Australian Championships at Adelaide and Ballarat, Victoria.

Mr. Sorrell is President of the South Australian Band Association and also the Bands Marching Girls' Association for which he is Chief Judge.

Mr. Sorrell was appointed Director of the Adelaide Festival of Arts Procession and was responsible for the planning and organisation of this important event in 1964, 1966, 1968 and 1970.

In 1970 he was awarded the M.B.E. in the New Years' Honours list for his contribution to Band work in South Australia.

111