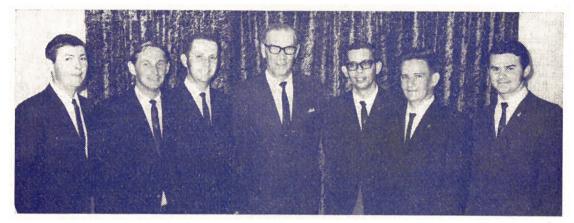

#### **Jaycees Band Contest Committee**

From Left to Right: Robbie Robertson, Fund Raising and Programme Officer; Trevor Cecil, Public Relations Officer; Richard Goldsmith, Hon. Treasurer; Eric Jabs, Advisor and Accommodation Officer; John Andrews, Hon. Secretary; Bill Whittred, Chairman; Ian Brown, Fund Raising Officer.